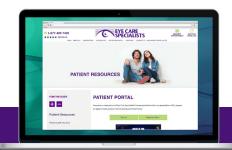

# Eye Care Specialists Patient Portal

## Signing Up is Easy!

Signing up for the Patient Portal is quick and easy. Simply visit our website at icarespecialists.com and go to the Patient Portal page. In a matter of minutes you can start exploring all of the benefits and convenience our Patient Portal has to offer!

### 3 Easy Steps:

- 1. Go to icarespecialists.com
- 2. Go to Patient Resources Patient Portal
- 3. Click Register Now!