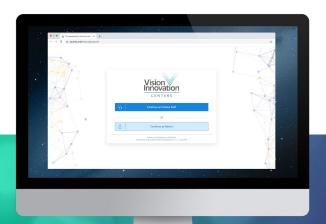

## To access the portal:

- Use Google Chrome or Mozilla Firefox web browser and type the following into the address bar: vip.ema.md
- On the patient login screen, enter your username and password

icarespecialists.com